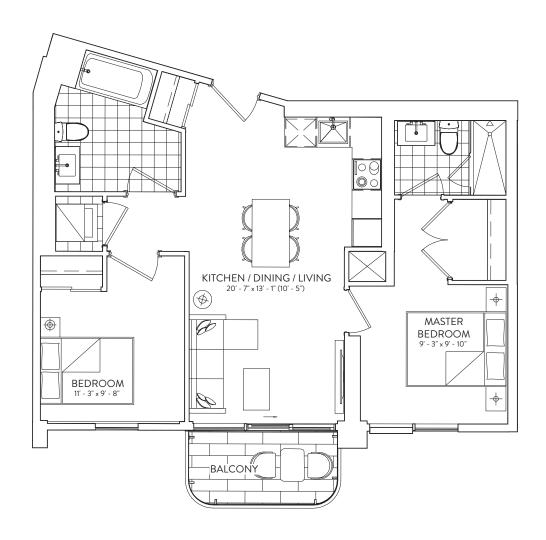

## 2B 746

2 BEDROOM | 2 BATHROOM INTERIOR: 746 SF | EXTERIOR: 43 SF

FLOORS 4-7, 9-11

This plan is not to scale and is subject to architectural review and revision. The number of units per Floor and the number of floors may be reduced or increased at the vendor's sole discretion without notice. The purchaser acknowledges that the actual unit purchased may be a reverse layout to the plan shown. All materials, specifications, details and dimensions, if any, are approximate and subject to change without notice in order to comply with building site conditions and municipal, routzly, wedor and/or exchitectural requirements. Actual lining areas may vary from floor area stated. Floor areas have been measured and may vary in accordance with Bulletin #22 published by the Tarion Warranty Corporation. Bullcheads are not shown on the plan and may be located in areas of the Unit as required to provide venting mechanical systems. Balconies, Terraces and Pation, if any, are exclusive use common elements shown for display groups only and location and size are subject to change without notice. Window location, use and type may vary without notice. Exc. Box. E. E. &C.E.